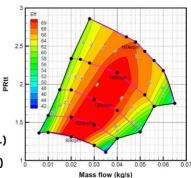

### **Product Specification**

Input Voltage: 200-450VDC

Rated Speed: 160,000rpm

Max. Pressure Ratio: 2.8PR @32g/s

Max. Flow Rate: 60g/s@2.2PR

Shaft Power: 6.5kW Continuous

Overall Efficiency: Peak 66% (Controller incl.)