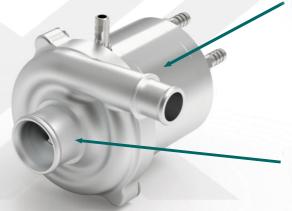

## \$18 6kW eCompressor

Suitable for 20-40kW FC application.

Stator potting with extruded cooling jacket

high efficiency single stage compressor

#### MORE POWER DENSE

Single-stage compressor with aerodynamic efficiency up to 70%, 5% more efficient than 2-stage compression layout.

#### **MORE RELIABLE**

Super-lightweight rotor design makes the rotating group more reliable and durable.

#### **LOWER COST**

Design to cost optimised. Less motor material used.

Low-cost air bearing configuration.