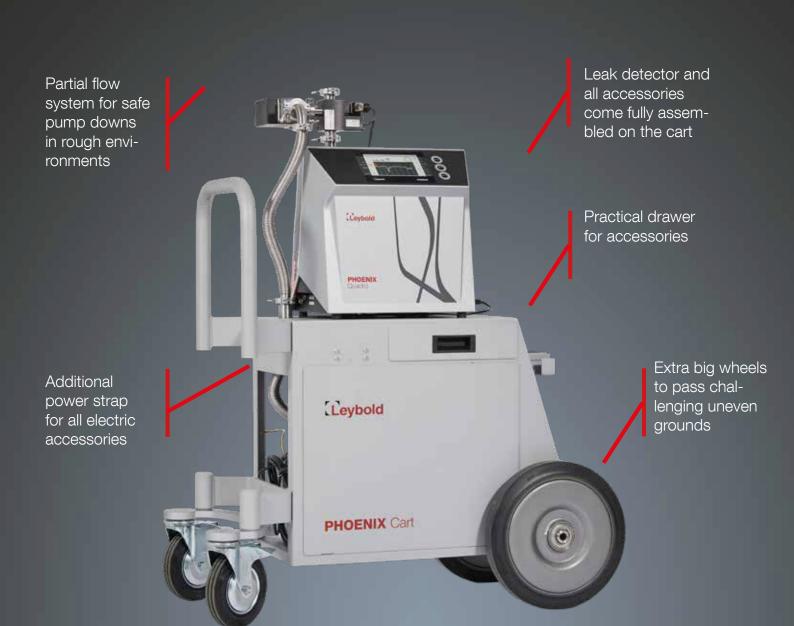

## **PHOENIX 4 Cart - Leak Detection To-Go**

The various pre-designed combinations offer the perfect choice for your needs: All PHOENIX cart versions come fully assembled and leak-checked to offer a time-saving, ready-to-go solution. With this, the PHOENIX carts guarantee best performance from the minute you turn it on. Plug in and ready to start:

- Fully assembled, leak checked, CE proven and performance tested to offer a safe and convenient plug-and-play solution
- For leak detection in rough environments and/or measurements from atmosphere on, the partial flow system helps to find leaks immediately and in the worst conditions
- For ultimate clean applications, dry pumps with different pumping speeds offer the best safety and performance for your process
- Strong and convenient design for an extra long life