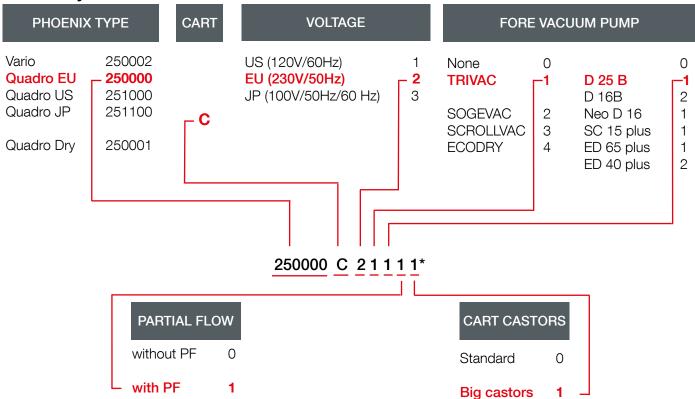

Choose your combination!

<sup>\*</sup> Example for a PHOENIX Quadro EU with the partial flow and the TRIVAC D 25 B on the big-wheeled cart **Note: Combination possibilities are subject to technical compatibilities.** 