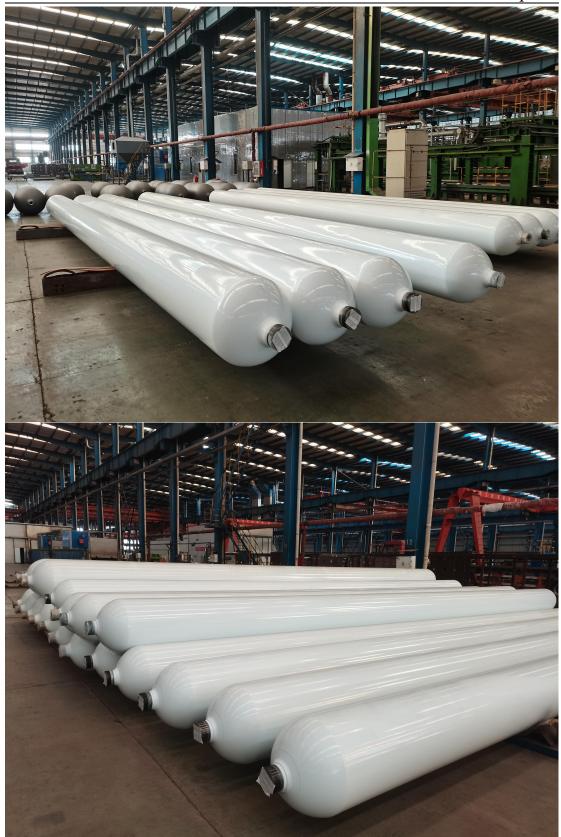

## Jumbo cylinder

Jumbo cylinder can store and transport industrial H<sub>2</sub>, N<sub>2</sub>, Helium; they are designed, manufactured, inspected and accepted according to:

ISO11120 Cylinder-design, structure and test of seamless and reusable steel tube with a capacity between 150 L to 3000 L.

## **Series:**

1, Nominal strength jumbo cylinder:

Material: 4130X

Cylinder capacity: 2320L, 2450L, 2210L, 1050L

Cylinder certification: Bureau Veritas(China) or Tuv or Technická inšpekcia, a. s.

Standard: ISO11120 (2180L gas cylinder has obtained TPED certification).

| Model            | Capacity<br>(L) | Weight<br>(kg) | Length<br>(mm) | Working<br>pressure<br>(bar) | Cylinder Wall<br>Thickness<br>(mm) | Filling medium | Material |
|------------------|-----------------|----------------|----------------|------------------------------|------------------------------------|----------------|----------|
| WGS-559-2320-20I | 2320            | 2420           | 10948          | 200                          | 14.8                               | H <sub>2</sub> | 4130X    |
| WGS-559-2450-20I | 2450            | 2580           | 11580          | 200                          | 14.8                               | H <sub>2</sub> | 4130X    |
| WGS-559-2210-25I | 2210            | 2769           | 10975          | 250                          | 18.4                               | H <sub>2</sub> | 4130X    |
| WGS-559-1050-25I | 1050            | 1366           | 5440           | 250                          | 18.4                               | H <sub>2</sub> | 4130X    |