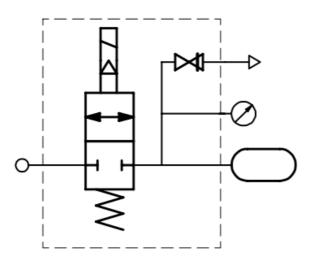

An analog stainless steel pressure gauge allows a fast tool-free pressure check.

**Dimensions** Overall: WxDxH: 117x118x131 mm3

Schematics

Specifications

84

| Solenoid, Normaly Closed, Bidirectional        |
|------------------------------------------------|
| 500 barg / 300 barg                            |
| 750 barg                                       |
| >1500 barg                                     |
| DN 4 mm                                        |
| Kv = 0.3 m3/h                                  |
| 40 to +80°C                                    |
| Dry Hydrogen                                   |
| Any Position                                   |
| With Home Power Gas Control and Managing Block |
| G1/4" DIN/ISO 228-1                            |
| G1/4" DIN/ISO 228-1                            |
| Stainless Steel Viton Ring (optional)          |
| Aluminium, Chemically Nickel Plated            |
| 625 barg or 440 barg at 20°C (mounted)         |
|                                                |
|                                                |
| II 2G Ex e mb IIC T4 Gb                        |
| PTB 11 ATEX 2027 X                             |
| - 40 + 60°C                                    |
| 11 W @ 20°C                                    |