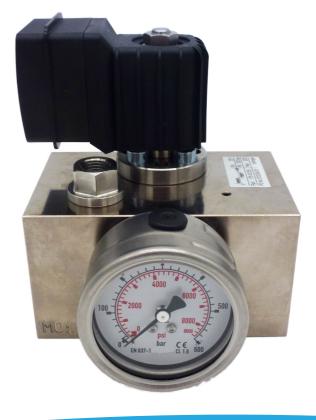

An analog stainless steel pressure gauge allows a fast tool-free pressure check.

**Dimensions** Overall: WxDxH: 117x118x131 mm3

Schematics

Specifications

84

| Solenoid, Normaly Closed, Bidirectional        |
|------------------------------------------------|
| 500 barg / 300 barg                            |
| 750 barg                                       |
| >1500 barg                                     |
| DN 4 mm                                        |
| Kv = 0.3 m3/h                                  |
| 40 to +80°C                                    |
| Dry Hydrogen                                   |
| Any Position                                   |
| With Home Power Gas Control and Managing Block |
| G1/4" DIN/ISO 228-1                            |
| G1/4" DIN/ISO 228-1                            |
| Stainless Steel Viton Ring (optional)          |
| Aluminium, Chemically Nickel Plated            |
| 625 barg or 440 barg at 20°C (mounted)         |
|                                                |
|                                                |
| II 2G Ex e mb IIC T4 Gb                        |
| PTB 11 ATEX 2027 X                             |
| - 40 + 60°C                                    |
| 11 W @ 20°C                                    |