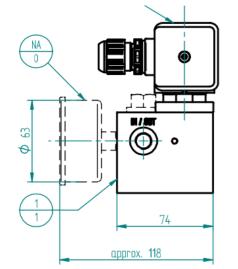

An analog stainless steel pressure gauge allows a fast tool-free pressure check.

**Dimensions** Overall: WxDxH: 117x118x131 mm3

Schematics

Specifications

84

| Solenoid, Normaly Closed, Bidirectional        |
|------------------------------------------------|
| 500 barg / 300 barg                            |
| 750 barg                                       |
| >1500 barg                                     |
| DN 4 mm                                        |
| Kv = 0.3 m3/h                                  |
| 40 to +80°C                                    |
| Dry Hydrogen                                   |
| Any Position                                   |
| With Home Power Gas Control and Managing Block |
| G1/4" DIN/ISO 228-1                            |
| G1/4" DIN/ISO 228-1                            |
| Stainless Steel Viton Ring (optional)          |
| Aluminium, Chemically Nickel Plated            |
| 625 barg or 440 barg at 20°C (mounted)         |
|                                                |
|                                                |
| II 2G Ex e mb IIC T4 Gb                        |
| PTB 11 ATEX 2027 X                             |
| - 40 + 60°C                                    |
| 11 W @ 20°C                                    |