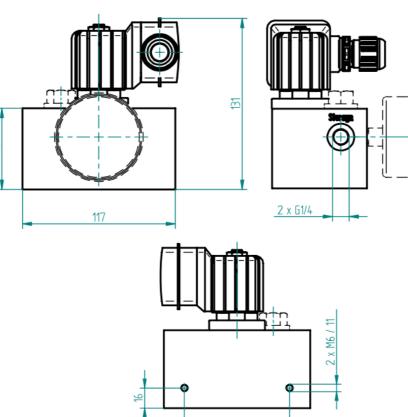

An analog stainless steel pressure gauge allows a fast tool-free pressure check.

**Dimensions** Overall: WxDxH: 117x118x131 mm3

Schematics

Specifications

84

| Solenoid, Normaly Closed, Bidirectional        |
|------------------------------------------------|
| 500 barg / 300 barg                            |
| 750 barg                                       |
| >1500 barg                                     |
| DN 4 mm                                        |
| Kv = 0.3 m3/h                                  |
| 40 to +80°C                                    |
| Dry Hydrogen                                   |
| Any Position                                   |
| With Home Power Gas Control and Managing Block |
| G1/4" DIN/ISO 228-1                            |
| G1/4" DIN/ISO 228-1                            |
| Stainless Steel Viton Ring (optional)          |
| Aluminium, Chemically Nickel Plated            |
| 625 barg or 440 barg at 20°C (mounted)         |
|                                                |
|                                                |
| II 2G Ex e mb IIC T4 Gb                        |
| PTB 11 ATEX 2027 X                             |
| - 40 + 60°C                                    |
| 11 W @ 20°C                                    |