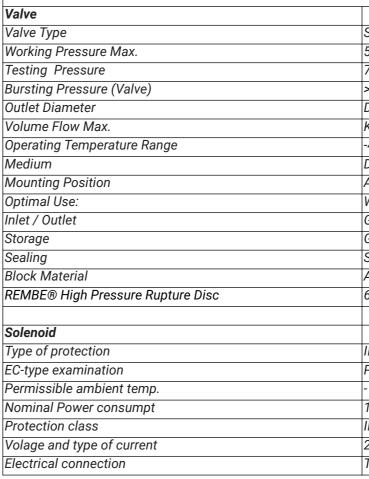

An analog stainless steel pressure gauge allows a fast tool-free pressure check.

**Dimensions** Overall: WxDxH: 117x118x131 mm3

Schematics

Specifications

84

| Solenoid, Normaly Closed, Bidirectional        |
|------------------------------------------------|
| 500 barg / 300 barg                            |
| 750 barg                                       |
| >1500 barg                                     |
| DN 4 mm                                        |
| Kv = 0.3 m3/h                                  |
| 40 to +80°C                                    |
| Dry Hydrogen                                   |
| Any Position                                   |
| With Home Power Gas Control and Managing Block |
| G1/4" DIN/ISO 228-1                            |
| G1/4" DIN/ISO 228-1                            |
| Stainless Steel Viton Ring (optional)          |
| Aluminium, Chemically Nickel Plated            |
| 625 barg or 440 barg at 20°C (mounted)         |
|                                                |
|                                                |
| II 2G Ex e mb IIC T4 Gb                        |
| PTB 11 ATEX 2027 X                             |
| - 40 + 60°C                                    |
| 11 W @ 20°C                                    |

IP 65

24 V DC

Terminal box / cable Ø 7 to 13 mm