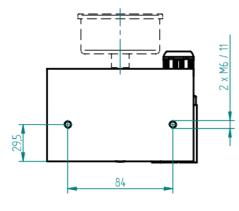

An analog stainless steel pressure gauge allows a fast tool-free pressure check.

**Dimensions** Overall: WxDxH: 117x118x131 mm3

Schematics

Specifications

84

| Solenoid, Normaly Closed, Bidirectional        |
|------------------------------------------------|
| 500 barg / 300 barg                            |
| 750 barg                                       |
| >1500 barg                                     |
| DN 4 mm                                        |
| Kv = 0.3 m3/h                                  |
| 40 to +80°C                                    |
| Dry Hydrogen                                   |
| Any Position                                   |
| With Home Power Gas Control and Managing Block |
| G1/4" DIN/ISO 228-1                            |
| G1/4" DIN/ISO 228-1                            |
| Stainless Steel Viton Ring (optional)          |
| Aluminium, Chemically Nickel Plated            |
| 625 barg or 440 barg at 20°C (mounted)         |
|                                                |
|                                                |
| II 2G Ex e mb IIC T4 Gb                        |
| PTB 11 ATEX 2027 X                             |
| - 40 + 60°C                                    |
| 11 W @ 20°C                                    |