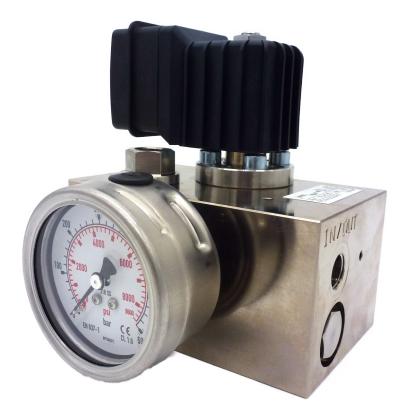

## bidirectional 2/2 solenoid valve block for H2 storage management up to 500 barg working pressure

MV-H2-2/2-bidir-500 MV-H2-2/2-bidir-300

The solenoid valve block MV-H2-2/2 bidir-300/500 was designed for compact straight forward, economic flow control. It handles input and output of Hydrogen high pressure storage tanks up to working pressure of 300 / 500 barg.

The chemically nickel plated valve block is 100% corrosion resistant and optimized for the reliable management of Hydrogen storage and cascade refuelling systems etc.

An integrated certified REMBE® high pressure rupture disc (fail-safe performance) with negative temperature coefficient guarantees safety even in case of overpressure and fire.

An analog stainless steel pressure gauge allows a fast tool-free pressure check.

**Dimensions** Overall: WxDxH: 117x118x131 mm3

Schematics

Specifications

84

| Solenoid, Normaly Closed, Bidirectional        |
|------------------------------------------------|
| 500 barg / 300 barg                            |
| 750 barg                                       |
| >1500 barg                                     |
| DN 4 mm                                        |
| Kv = 0.3 m3/h                                  |
| 40 to +80°C                                    |
| Dry Hydrogen                                   |
| Any Position                                   |
| With Home Power Gas Control and Managing Block |
| G1/4" DIN/ISO 228-1                            |
| G1/4" DIN/ISO 228-1                            |
| Stainless Steel Viton Ring (optional)          |
| Aluminium, Chemically Nickel Plated            |
| 625 barg or 440 barg at 20°C (mounted)         |
|                                                |
|                                                |
| II 2G Ex e mb IIC T4 Gb                        |
| PTB 11 ATEX 2027 X                             |
| - 40 + 60°C                                    |
| 11 W @ 20°C                                    |