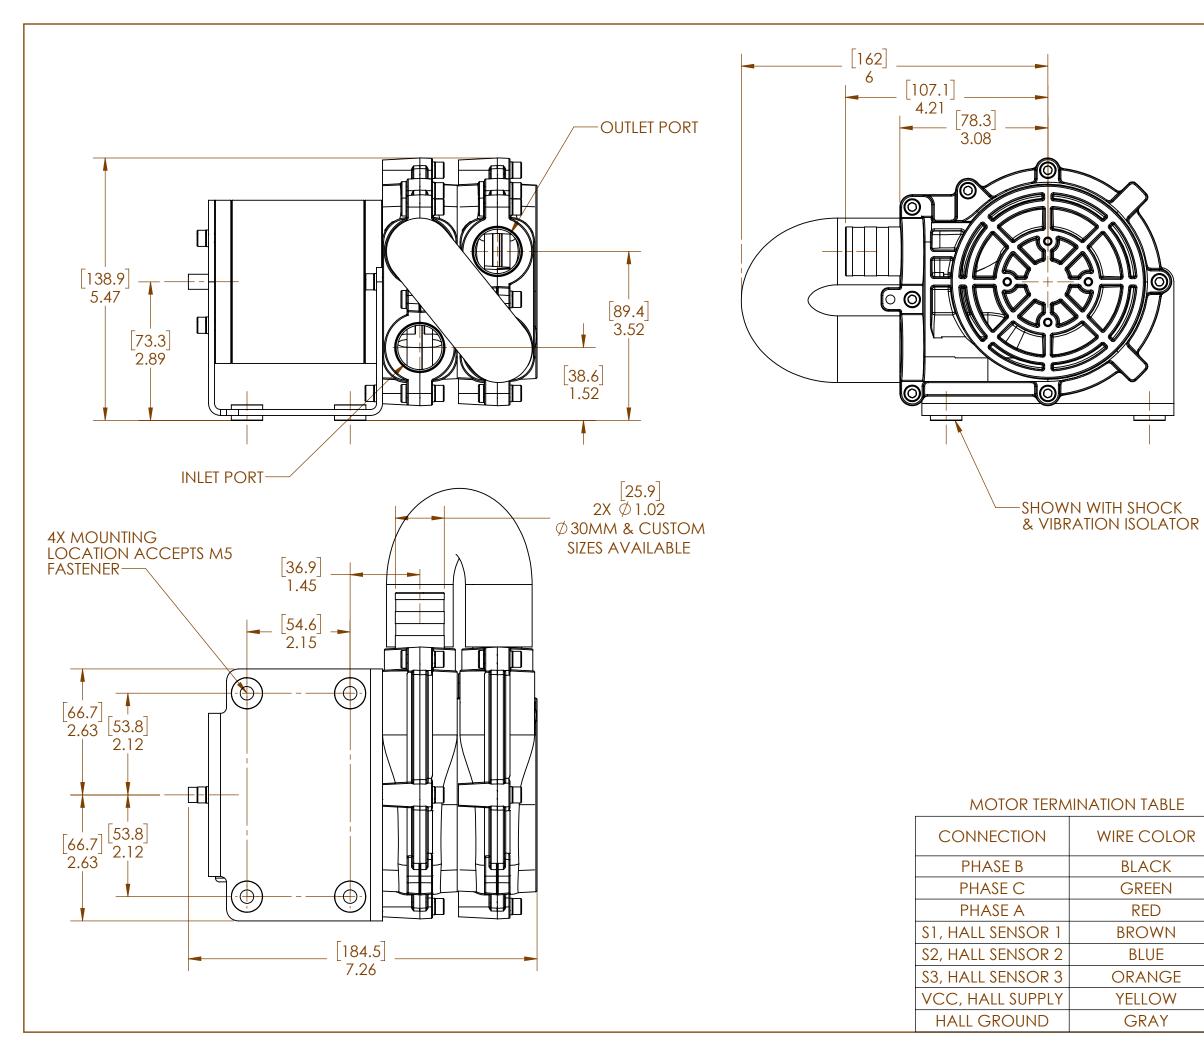

|                                                                                                                                                                                                                                                                                                          |            | REVISION         | IS                                                                                                                                                                               |                                                                 |       |
|----------------------------------------------------------------------------------------------------------------------------------------------------------------------------------------------------------------------------------------------------------------------------------------------------------|------------|------------------|----------------------------------------------------------------------------------------------------------------------------------------------------------------------------------|-----------------------------------------------------------------|-------|
| REV. DESCRIPTION                                                                                                                                                                                                                                                                                         |            |                  |                                                                                                                                                                                  | DATE                                                            | APPRD |
| - ENG                                                                                                                                                                                                                                                                                                    | INEERI     | NG RELEAS        | E                                                                                                                                                                                | 12/15/14                                                        | JO    |
| NOTES:<br>1) DOCUMENT FOR REFERENCE ONLY, DESIGN MAY<br>CHANGE AT ANY TIME WITHOUT NOTICE<br>2) PRIMARY DIMENSIONS IN INCHES.<br>DIMENSIONS SHOWN IN PARENTHESES ARE<br>IN MILLIMETERS [mm]                                                                                                              |            |                  |                                                                                                                                                                                  |                                                                 |       |
| 3) WIRE HARNESS NOT SHOWN                                                                                                                                                                                                                                                                                |            |                  |                                                                                                                                                                                  |                                                                 |       |
| 4) WEIGHT APPROX: 8.2 lbs (3.7kg)                                                                                                                                                                                                                                                                        |            |                  |                                                                                                                                                                                  |                                                                 |       |
| 5) AVAILABLE OPTIONS:<br>- SHOCK AND VIBRATION ISOLATORS<br>- STANDARD BRACKET ORIENTATION SHOWN,<br>ALTERNATE BRACKET ORIENTATIONS AVAILABLE<br>- STANDARD PORT TUBE SIZES: 1 INCH AND<br>30mm, OTHERS ON SPECIAL REQUEST<br>- STANDARD BRACKET SHOWN. APPLICATION<br>SPECIFIC MOUNT BRACKETS AVAILABLE |            |                  |                                                                                                                                                                                  |                                                                 |       |
| 6) RECOMMENDED PERIPHERALS:<br>- CONTROLLER: MOOG BDO-Q2-50-40<br>- SILENCER: VS25-00<br>- FILTER: SOLBERG MFG FS-10-100                                                                                                                                                                                 |            |                  |                                                                                                                                                                                  |                                                                 |       |
| 8) CONTACT VAIREX FOR ADDITIONAL<br>INFORMATION                                                                                                                                                                                                                                                          |            |                  |                                                                                                                                                                                  |                                                                 |       |
|                                                                                                                                                                                                                                                                                                          |            |                  |                                                                                                                                                                                  |                                                                 |       |
| air systems                                                                                                                                                                                                                                                                                              |            |                  |                                                                                                                                                                                  |                                                                 |       |
| VRB8-2-35<br>INSTALLATION DRAWING                                                                                                                                                                                                                                                                        |            |                  | REFERENCE ONLY<br>THIS DOCUMENT IS THE PROPERTY OF<br>VAIREX AIR SYSTEMS.<br>THIS DOCUMENT IS FOR REFERENCE ONLY.<br>CONTACT VAIREX FOR MOST UP TO<br>DATE INSTALLATION DRAWING. |                                                                 |       |
| DRAWING NUMBER<br>22019-01<br>Signatures                                                                                                                                                                                                                                                                 |            | REV<br>-<br>Date | ACCEPTANCE OF TH                                                                                                                                                                 | ACCEPTANCE OF THIS DOCUMENT<br>INDICATES AGREEMENT TO THE ABOVE |       |
| CHECKED BY                                                                                                                                                                                                                                                                                               |            | -                |                                                                                                                                                                                  |                                                                 |       |
| ENGINEER -                                                                                                                                                                                                                                                                                               |            | -                |                                                                                                                                                                                  |                                                                 |       |
| APPROVED                                                                                                                                                                                                                                                                                                 |            | -                |                                                                                                                                                                                  |                                                                 |       |
| USED WITH NA                                                                                                                                                                                                                                                                                             |            |                  |                                                                                                                                                                                  |                                                                 |       |
| MATERIAL<br>SEE NOTES                                                                                                                                                                                                                                                                                    | SIZE B SCA | le<br>not<br>ale | et 1 OF 1                                                                                                                                                                        |                                                                 |       |