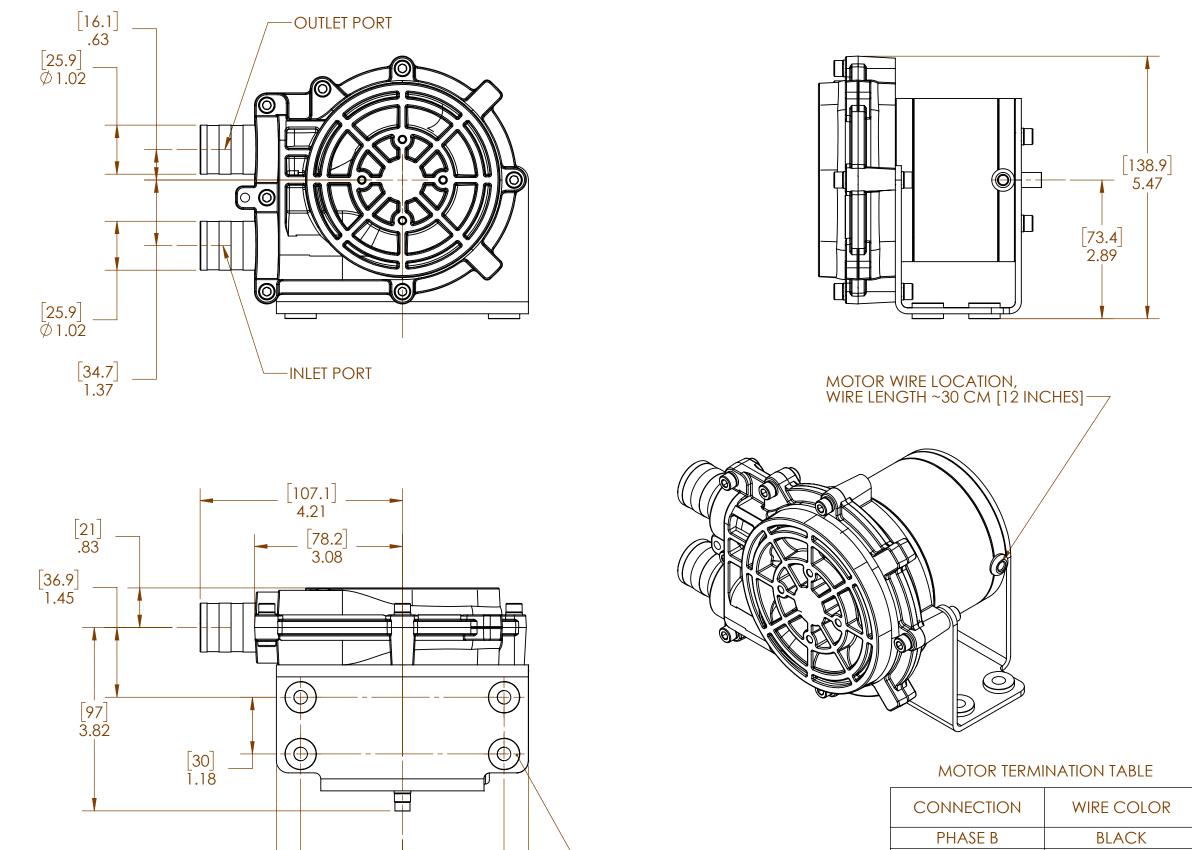

## NOTES:

1)DOCUMENT FOR REFERENCE ONLY. DESIGN MAY CHANGE AT ANY TIME WITHOUT NOTICE.

2) PRIMARY DIMENSION IN INCHES, SECONDARY IN [mm].

3) WIRE HARNESS NOT SHOWN. HARNESS LENGTH ~12 INCHES (30cm).

4) WEIGHT APPROX: 4.6 LB. (2.1Kg)

5)AVAILABLE CUSTOMER OPTIONS:

- 1 INCH AND 30MM PORT TUBES
AVAILABLE STANDARDS.

- OTHER PORT TUBE SIZES AND
GEOMETRY VARIATIONS ARE POSSIBLE,
CONTACT VAIREX FOR MORE INFORMATION.

6) RECOMMENDED PERIPHERALS:
- CONTROLLER: MOOG BDO-Q2-50-40
- SILENCER: VS25-00

- FILTER: SOLBERGMFG, FS-10-100

7) CONTACT VAIREX FOR ADDITIONAL INFORMATION.

3048 Valmont Road Boulder, CO 80301-2115 sales@vairex.com

PROPRIETARY

| MOTOR TERMINATION TABLE |                   |            | VRB8-25 INSTALLATION        |        |      | THIS DOCUMENT IS THE PROPERTY OF VAIREX AIR SYSTEMS AND CONTAINS |                                                                |                          |              |  |
|-------------------------|-------------------|------------|-----------------------------|--------|------|------------------------------------------------------------------|----------------------------------------------------------------|--------------------------|--------------|--|
|                         | CONNECTION        | WIRE COLOR | DRAWING  DRAWING NUMBER REV |        |      | THIS DOCUMENT MAY NOT BE COPIED                                  |                                                                |                          |              |  |
|                         | PHASE B           | BLACK      | 21815-00                    |        | -    | BE DISCLOSED UNLESS AUTHORIZED IN WRITING BY VAIREX AIR SYSTEMS. |                                                                |                          |              |  |
|                         | PHASE C           | GREEN      | Signatures DRAWN BY -       |        | Date | ACCEPTANCE OF THIS DOCUMENT                                      |                                                                |                          | CUMENT       |  |
|                         |                   |            |                             |        | _    |                                                                  | INDICATES AGREEMENT TO RECEIVE SUCH INFORMATION IN CONFIDENCE. |                          |              |  |
|                         | PHASE A           | RED        | CHECKED BY                  |        |      | INFOR                                                            | RMAIIC                                                         | ON IN CONFID             | DENCE.       |  |
|                         | S1, HALL SENSOR 1 | BROWN      | ENGINEER -                  |        | -    | _                                                                |                                                                |                          |              |  |
|                         | S2, HALL SENSOR 2 | BLUE       |                             |        | -    | -                                                                |                                                                |                          |              |  |
|                         | S3, HALL SENSOR 3 | ORANGE     | APPROVED J.Oakman           |        | -    |                                                                  |                                                                |                          |              |  |
|                         | VCC, HALL SUPPLY  | YELLOW     | USED WITH NA                |        |      | <b>\$</b>                                                        |                                                                |                          |              |  |
|                         | HALL GROUND       | GRAY       | MATERIAL<br>SEE NOTES       | FINISH | 63   | SIZE                                                             | В                                                              | SCALE<br>DO NOT<br>SCALE | SHEET 1 OF 1 |  |