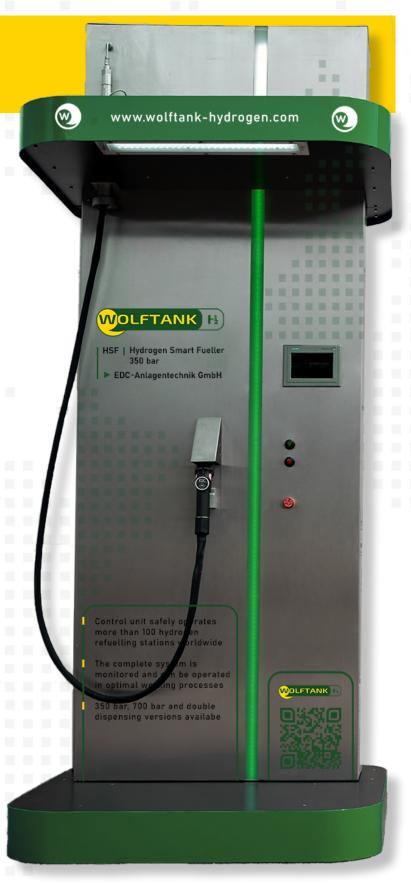

# HYDROGEN SMART FUELLER (HSF)

DEVELOPED AND DESIGNED BY EDC-ANLAGENTECHNIK GMBH

## STATE-OF-THE-ART HYDROGEN REFUELLING

... ensures safe and reliable refuelling of hydrogen into fuel cell electric vehicles (FCEV) of all kinds (e.g., trucks, busses, cars, trains, planes, forklifts, AGVs, ....)

... is capable to manage all necessary equipment of a hydrogen refuelling station

#### **ESTABLISHED**

 TÜV certified control unit safely operates more than 100 hydrogen refuelling stations worldwide

#### FFFICIENT

 Refuelling processes are carried out with highly efficient storage and workflow management

#### **FLEXIBLE**

 350 bar, 700 bar and double dispensing versions availabe

REFUELLING PROCESS CAN BE ADAPTED TO CUSTOMER REQUIREMENTS

#### STANDARD CONFIGURATION

- Process measuring and control system
- WEH TK17 nozzle with IR interface and breakaway coupling
- State-of-the-art refuelling protocols are implemented (e.g., SAE J2601, JPEC, ...)
- Remote maintenance via GSM

#### **OPTIONAL**

- Debit-/Credit card payment system
- Login via RFID