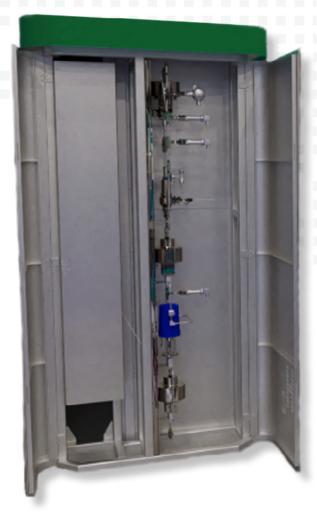

#### STANDARD CONFIGURATION

- Process measuring and control system
- WEH TK17 nozzle with IR interface and breakaway coupling
- State-of-the-art refuelling protocols are implemented (e.g., SAE J2601, JPEC, ...)
- Remote maintenance via GSM