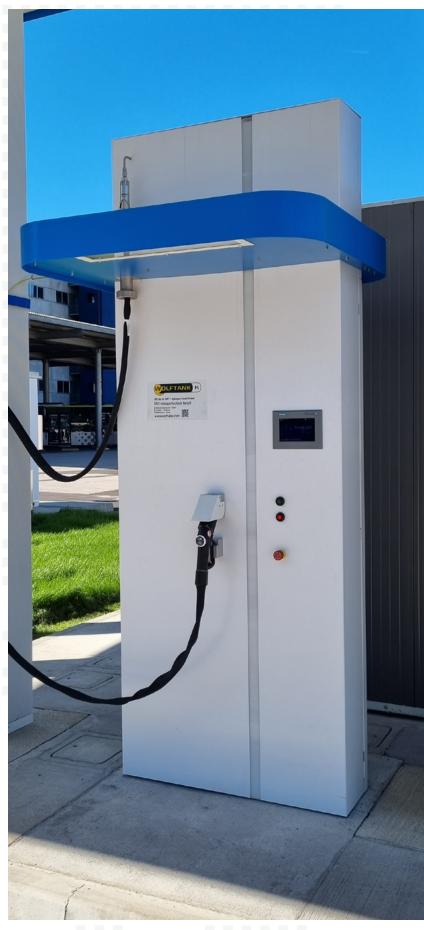

e to manage all necessary equipment of a hydrogen refuelling station



#### **ESTABLISHED**

 TÜV certified control unit safely operates more than 100 hydrogen refuelling stations worldwide



#### FFFICIENT

 Refuelling processes are carried out with highly efficient storage and workflow management



#### **FLEXIBLE**

 350 bar, 700 bar and double dispensing versions availabe

REFUELLING PROCESS CAN BE ADAPTED TO CUSTOMER REQUIREMENTS

### **HYDROGEN SMART FUELLER (HSF)**



#### STANDARD CONFIGURATION

- Process measuring and control system
- WEH TK17 nozzle with IR interface and breakaway coupling
- State-of-the-art refuelling protocols are implemented (e.g., SAE J2601, JPEC, ...)
- Remote maintenance via GSM

#### **OPTIONAL**

- Debit-/Credit card payment system
- Login via RFID