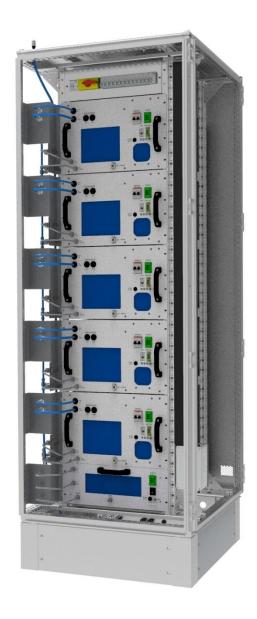

## Indoor HydroCab

The high – quality 19" cabinet system from our **Indoor HydroCab** is particularly suitable for your individual indoor H2 application and includes up to five stackable el 2.1 electrolysers and one dryer.

Several cabinets can be used to build larger systems.

## Specifications

WxDxH= 800 x 800 x 2200 [mm]

| IP rating                           | IP20 indoor cabinet                                                                                                                                                              |
|-------------------------------------|----------------------------------------------------------------------------------------------------------------------------------------------------------------------------------|
| Cabinet outside dimensions          | W × D × H in mm = 800 × 800 × 2200                                                                                                                                               |
| Available size inside               | 42 U                                                                                                                                                                             |
| Cabinet weight (empty)              | 180 kg                                                                                                                                                                           |
| Surrounding free space requirements | Front: 1.5 m - for working access and airflow Back: 0.5 m - for airflow Side, top and bottom: no minimum distance required.                                                      |
| Cooling                             | Passive. Airflow for stack cooling is blown for each module individually from front to back.                                                                                     |
| Location of connections and piping  | All piping and electrical connections are located in the front of<br>the machine. Power, water and hydrogen connections are<br>located at the bottom of the back of the cabinet. |
| Filters                             | No filters needed                                                                                                                                                                |
| Ambient temperature                 | 5 - 45°C                                                                                                                                                                         |
| Ambient humidity                    | 20 – 95%, non-condensing                                                                                                                                                         |
|                                     |                                                                                                                                                                                  |