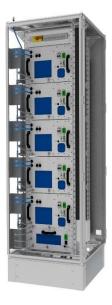

## Indoor HydroCab

The high – quality 19" cabinet system from our **Indoor HydroCab** is particularly suitable for your individual indoor H2 application and includes up to five stackable el 2.1 electrolysers and one dryer.

Several cabinets can be used to build larger systems.

## Specifications

WxDxH= 800 x 800 x 2200 [mm]

| IP rating                           | IP20 indoor cabinet                                                                                                                                                              |
|-------------------------------------|----------------------------------------------------------------------------------------------------------------------------------------------------------------------------------|
| Cabinet outside dimensions          | W × D × H in mm = 800 × 800 × 2200                                                                                                                                               |
| Available size inside               | 42 U                                                                                                                                                                             |
| Cabinet weight (empty)              | 180 kg                                                                                                                                                                           |
| Surrounding free space requirements | Front: 1.5 m - for working access and airflow Back: 0.5 m - for airflow Side, top and bottom: no minimum distance required.                                                      |
| Cooling                             | Passive. Airflow for stack cooling is blown for each module individually from front to back.                                                                                     |
| Location of connections and piping  | All piping and electrical connections are located in the front of<br>the machine. Power, water and hydrogen connections are<br>located at the bottom of the back of the cabinet. |
| Filters                             | No filters needed                                                                                                                                                                |
| Ambient temperature                 | 5 - 45°C                                                                                                                                                                         |
| Ambient humidity                    | 20 – 95%, non-condensing                                                                                                                                                         |
|                                     |                                                                                                                                                                                  |