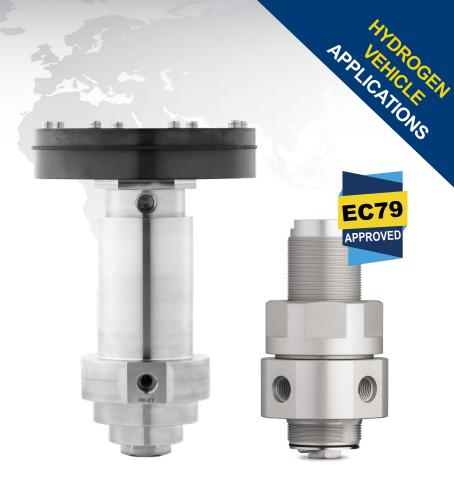

## AUTO438: EC79-APPROVED REGULATOR FOR H2 BUS AND TRUCK APPLICATIONS

The AUTO438 is an EC79 approved pistonsensed pressure regulator, certified for use on hydrogen service vehicles in the public domain, and designed specifically for hydrogen-powered buses and trucks.

During the EC79 testing process, it was put through over 100,000 cycles by external certification body, KIWA Nederland, which equates to 10 years life time on a typical installation!

To discuss how Pressure Tech can support your application, call our Sales team on +44 (0)1457 899 307 or send an email to <u>sales@pressure-tech.com</u>.