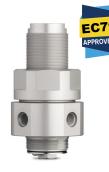

## AUTO438: EC79-APPROVED REGULATOR FOR H2 BUS AND TRUCK APPLICATIONS

The AUTO438 is an EC79 approved pistonsensed pressure regulator, certified for use on hydrogen service vehicles in the public domain, and designed specifically for hydrogen-powered buses and trucks.

During the EC79 testing process, it was put through over 100,000 cycles by external certification body, KIWA Nederland, which equates to 10 years life time on a typical installation!

To discuss how Pressure Tech can support your application, call our Sales team on +44 (0)1457 899 307 or send an email to <u>sales@pressure-tech.com</u>.