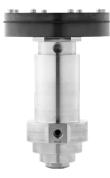

VEHICLES

AUT0875 Max. In: 875 bar (12,690 psi) Max. Out: 20 bar (290 psi) Port Size: 1/4" NPT / SAE CV: 0.5 Non-venting

Unit 24, Graphite Way, Derbyshire, UK, SK13 1QH +44 (0)1457 899 307 sales@pressure-tech.com www.pressure-tech.com