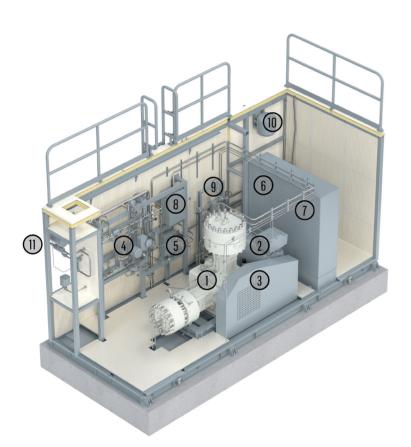

#### Legend:

- 1) Diaphragm compressor
- 2) Electrical main drive (motor)
- 3) Transmission
- 4) Process gas system
- 5) Process gas heat exchanger
- 6) Control system

#### 7) MCC

- 8) Remote IOs
- 9) Lube oil system10) Cooling water system
- 11) Main system interfaces on
- back side of container